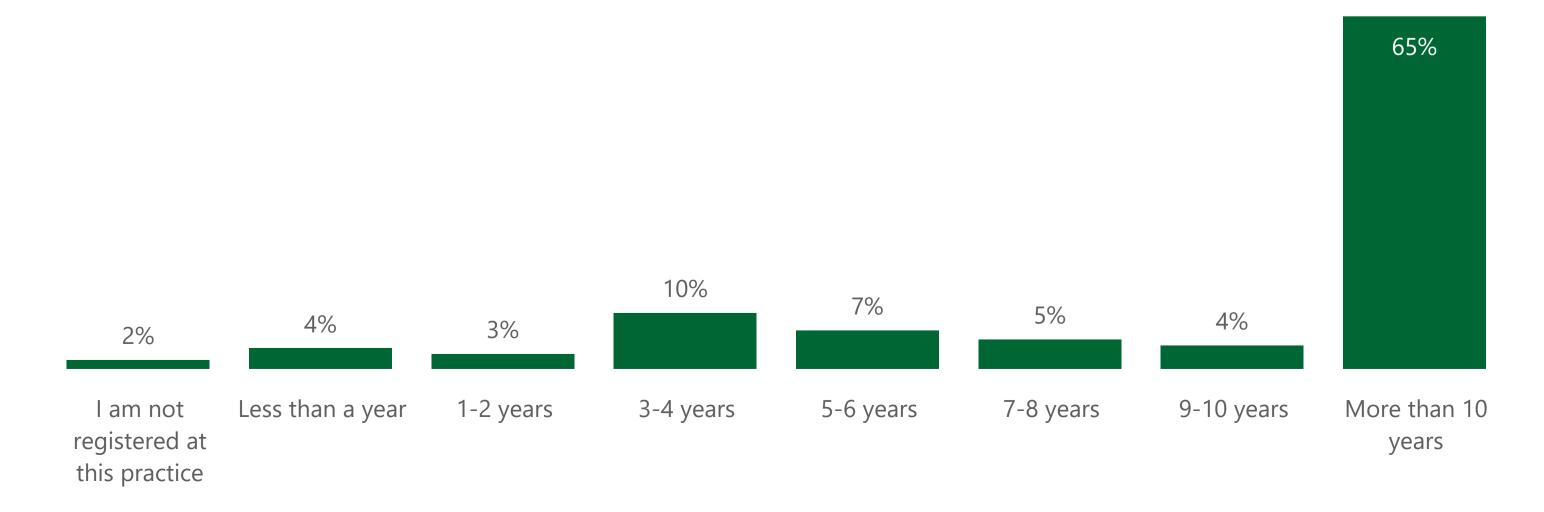

umber of Responses

From:

Date Range

Diamond Court Dental

185

04 February 2022

To:

07 February 2023





## Overall Experience





## Reception

#### **Convenience of Appointment**



### Receptionist/Non-clinical member; answered any queries



#### Receptionist/Non-clinical member; were professional



### Receptionist/Non-clinical member; were friendly and welcoming





# Booking Experience

#### Ease of Booking



#### **Booking Method**



#### Satisfaction with Appointment Availability







## Most Recent Appointment

#### Were Needs Met



#### **Waiting Time**



#### Reason for Visit



#### Confidence and Trust in Dental Professionals





# Patient Demographics

#### Patient Age



#### **Patient Type**

DenplanNHSPrivate fee-per-item

22% — 41%

#### Time Registered