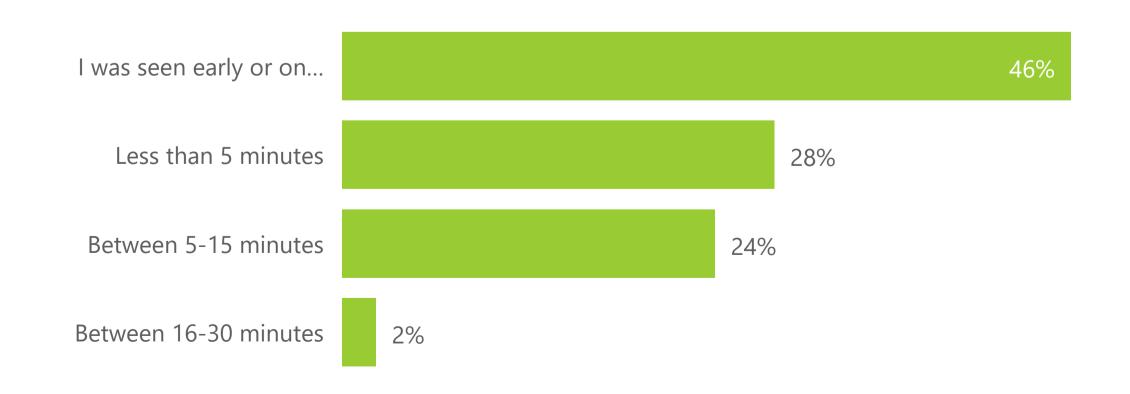

### **Denplan Patient Survey Results**

Practice Name

Number of Responses

From:

Date Range

Diamond Court Dental

185

04 February 2022

To:

07 February 2023





## Overall Experience





## Reception

#### **Convenience of Appointment**



### Receptionist/Non-clinical member; answered any queries



#### Receptionist/Non-clinical member; were professional



### Receptionist/Non-clinical member; were friendly and welcoming





# Booking Experience

#### Ease of Booking



#### **Booking Method**



#### Satisfaction with Appointment Availability







## Most Recent Appointment

#### Were Needs Met



#### **Waiting Time**



#### Reason for Visit



#### Confidence and Trust in Dental Professionals





# Patient Demographics

#### Patient Age



#### **Patient Type**

DenplanNHSPrivate fee-per-item

22% — 41%

#### Time Registered