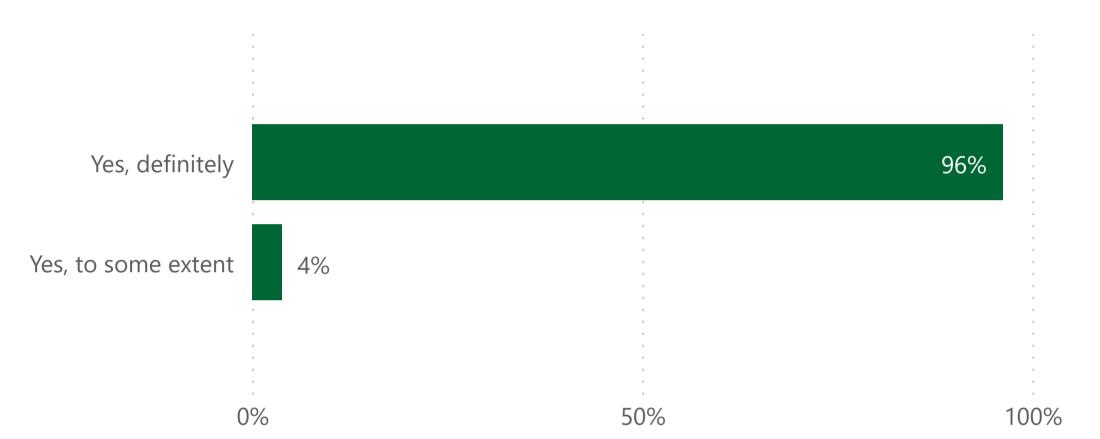

### **Denplan Patient Survey Results**

Practice Name

Number of Responses

From:

Date Range

Diamond Court Dental

185

04 February 2022

To:

07 February 2023





## Overall Experience





## Reception

#### **Convenience of Appointment**



### Receptionist/Non-clinical member; answered any queries



#### Receptionist/Non-clinical member; were professional



### Receptionist/Non-clinical member; were friendly and welcoming





# Booking Experience

#### Ease of Booking



#### **Booking Method**



#### Satisfaction with Appointment Availability







## Most Recent Appointment

#### Were Needs Met



#### **Waiting Time**



#### Reason for Visit



#### Confidence and Trust in Dental Professionals





# Patient Demographics

#### Patient Age



#### **Patient Type**

DenplanNHSPrivate fee-per-item

22% — 41%

#### Time Registered