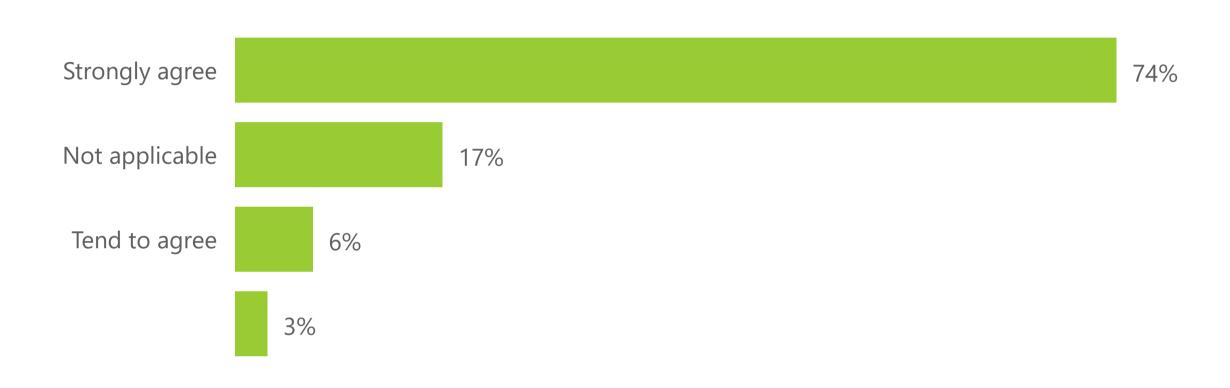

### **Denplan Patient Survey Results**

Practice Name

Number of Responses

From:

Date Range

Diamond Court Dental

185

04 February 2022

To:

07 February 2023





## Overall Experience





## Reception

#### **Convenience of Appointment**



### Receptionist/Non-clinical member; answered any queries



#### Receptionist/Non-clinical member; were professional



### Receptionist/Non-clinical member; were friendly and welcoming





# Booking Experience

#### Ease of Booking



#### **Booking Method**



#### Satisfaction with Appointment Availability







## Most Recent Appointment

#### Were Needs Met



#### **Waiting Time**



#### Reason for Visit



#### Confidence and Trust in Dental Professionals





# Patient Demographics

#### Patient Age



#### **Patient Type**

DenplanNHSPrivate fee-per-item

22% — 41%

#### Time Registered