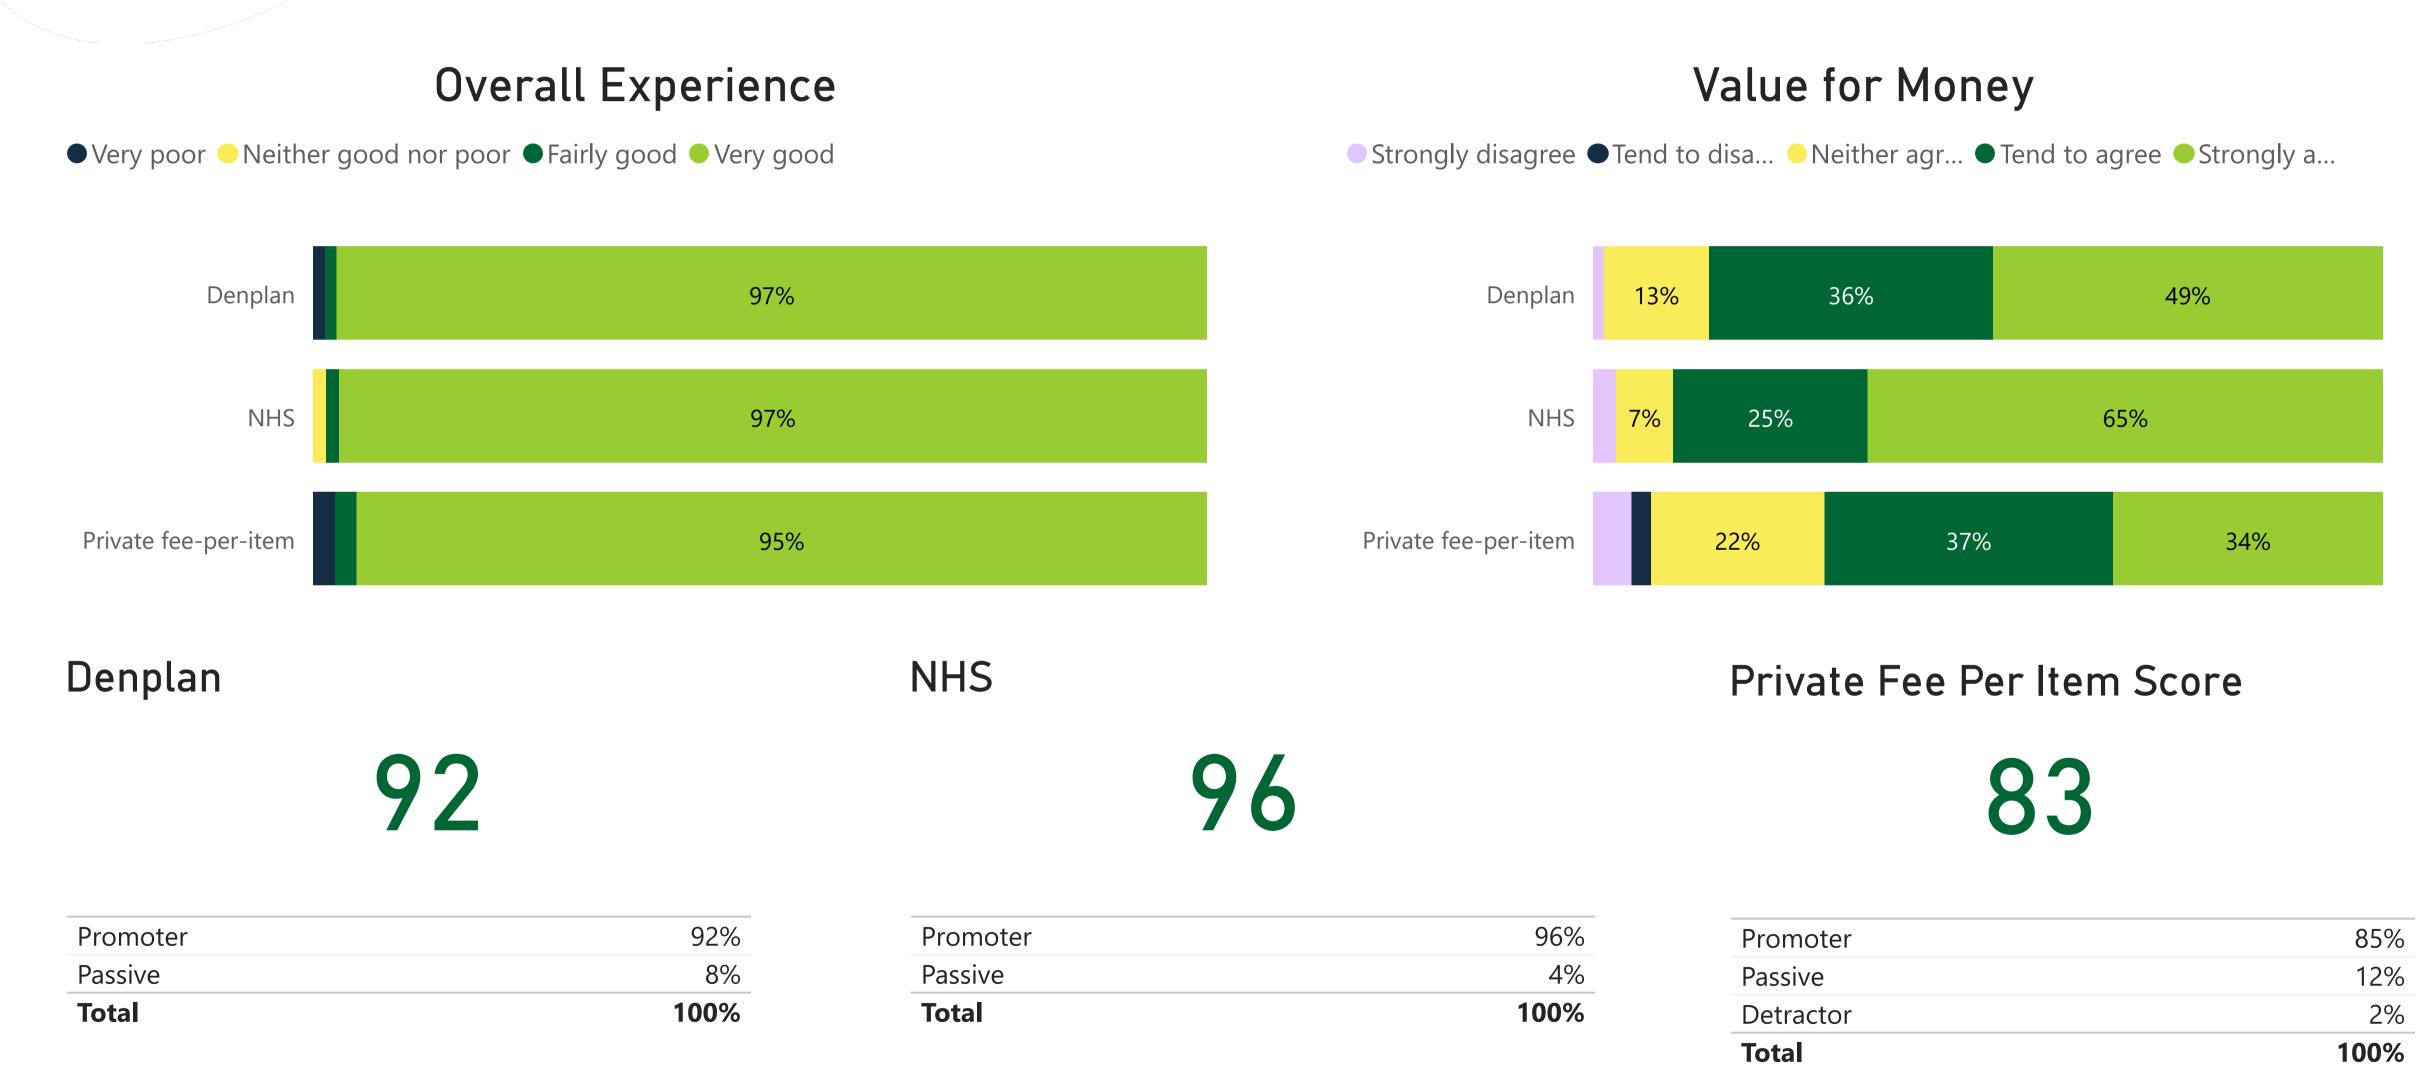

### **Denplan Patient Survey Results**

Practice Name

Number of Responses

From:

Date Range

Diamond Court Dental

185

04 February 2022

To:

07 February 2023





## Overall Experience





## Reception

#### **Convenience of Appointment**



### Receptionist/Non-clinical member; answered any queries



#### Receptionist/Non-clinical member; were professional



### Receptionist/Non-clinical member; were friendly and welcoming





# Booking Experience

#### Ease of Booking



#### **Booking Method**



#### Satisfaction with Appointment Availability







## Most Recent Appointment

#### Were Needs Met



#### **Waiting Time**



#### Reason for Visit



#### Confidence and Trust in Dental Professionals





# Patient Demographics

#### Patient Age



#### **Patient Type**

DenplanNHSPrivate fee-per-item

22% — 41%

#### Time Registered