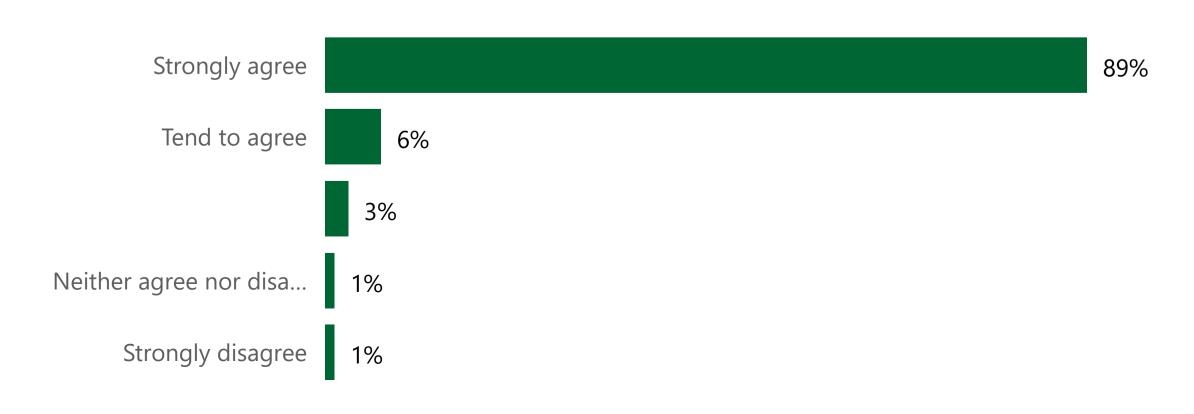

### **Denplan Patient Survey Results**

Practice Name

Number of Responses

From:

Date Range

Diamond Court Dental

185

04 February 2022

To:

07 February 2023





## Overall Experience





## Reception

#### **Convenience of Appointment**



### Receptionist/Non-clinical member; answered any queries



#### Receptionist/Non-clinical member; were professional



### Receptionist/Non-clinical member; were friendly and welcoming





# Booking Experience

#### Ease of Booking



#### **Booking Method**



#### Satisfaction with Appointment Availability







## Most Recent Appointment

#### Were Needs Met



#### **Waiting Time**



#### Reason for Visit



#### Confidence and Trust in Dental Professionals





# Patient Demographics

#### Patient Age



#### **Patient Type**

DenplanNHSPrivate fee-per-item

22% — 41%

#### Time Registered