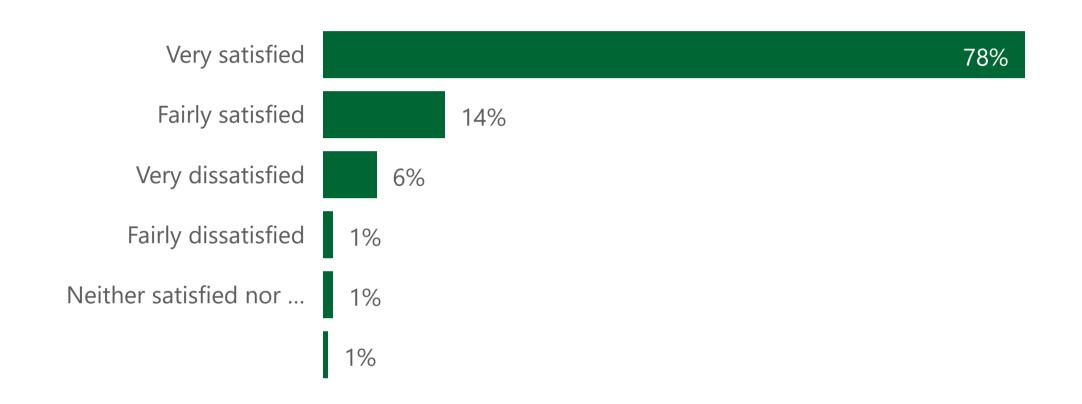

### **Denplan Patient Survey Results**

Practice Name

Number of Responses

From:

Date Range

Diamond Court Dental

185

04 February 2022

To:

07 February 2023





## Overall Experience





## Reception

#### **Convenience of Appointment**



### Receptionist/Non-clinical member; answered any queries



#### Receptionist/Non-clinical member; were professional



### Receptionist/Non-clinical member; were friendly and welcoming





# Booking Experience

#### Ease of Booking



#### **Booking Method**



#### Satisfaction with Appointment Availability







## Most Recent Appointment

#### Were Needs Met



#### **Waiting Time**



#### Reason for Visit



#### Confidence and Trust in Dental Professionals





# Patient Demographics

#### Patient Age



#### **Patient Type**

DenplanNHSPrivate fee-per-item

22% — 41%

#### Time Registered