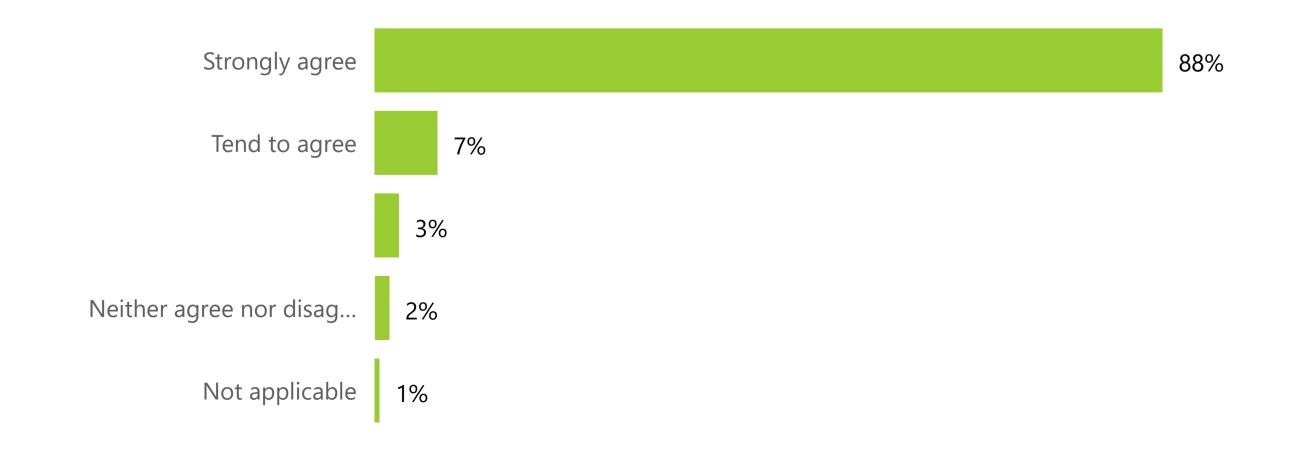

### **Denplan Patient Survey Results**

Practice Name

Number of Responses

From:

Date Range

Diamond Court Dental

185

04 February 2022

To:

07 February 2023





## Overall Experience





## Reception

#### **Convenience of Appointment**



### Receptionist/Non-clinical member; answered any queries



#### Receptionist/Non-clinical member; were professional



### Receptionist/Non-clinical member; were friendly and welcoming





# Booking Experience

#### Ease of Booking



#### **Booking Method**



#### Satisfaction with Appointment Availability







## Most Recent Appointment

#### Were Needs Met



#### **Waiting Time**



#### Reason for Visit



#### Confidence and Trust in Dental Professionals





# Patient Demographics

#### Patient Age



#### **Patient Type**

DenplanNHSPrivate fee-per-item

22% — 41%

#### Time Registered