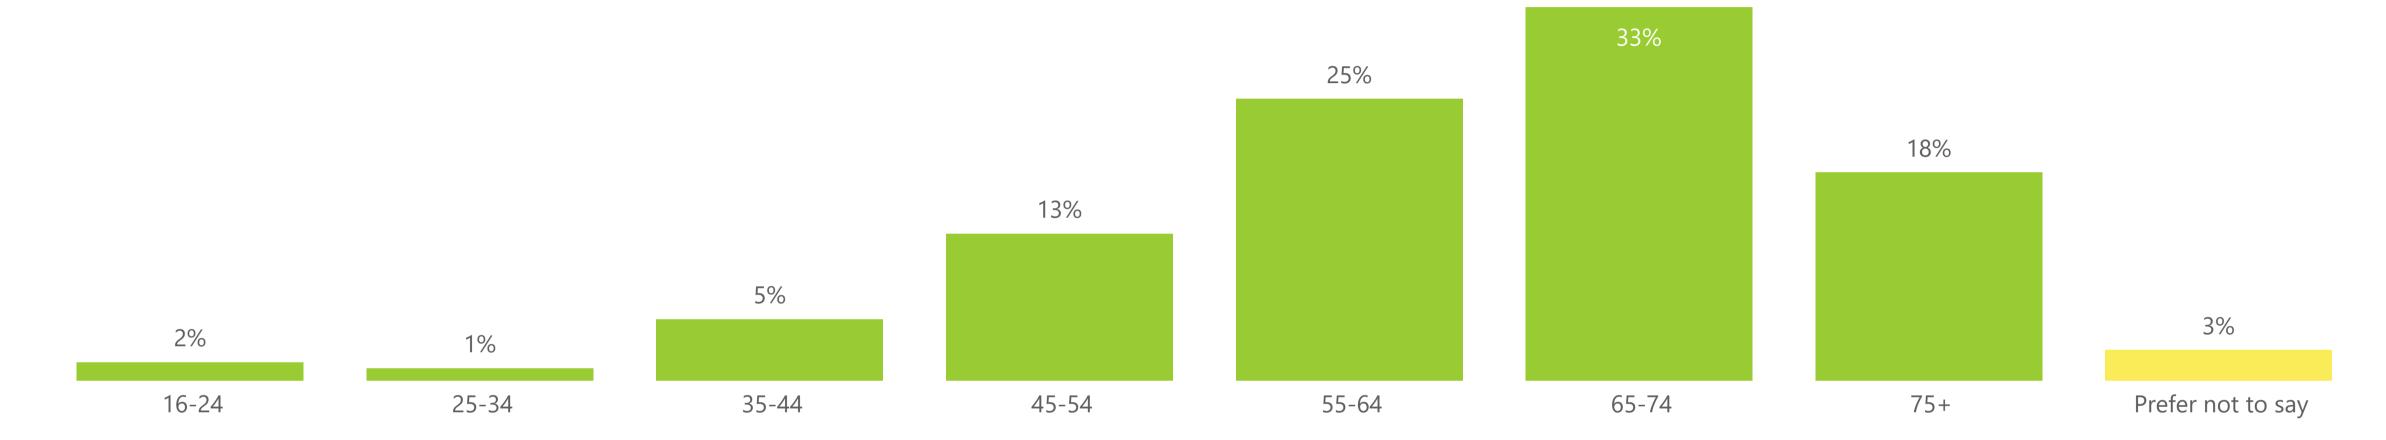

### **Denplan Patient Survey Results**

Practice Name

Number of Responses

From:

Date Range

Diamond Court Dental

185

04 February 2022

To:

07 February 2023





## Overall Experience





## Reception

#### **Convenience of Appointment**



### Receptionist/Non-clinical member; answered any queries



#### Receptionist/Non-clinical member; were professional



### Receptionist/Non-clinical member; were friendly and welcoming





# Booking Experience

#### Ease of Booking



#### **Booking Method**



#### Satisfaction with Appointment Availability







## Most Recent Appointment

#### Were Needs Met



#### **Waiting Time**



#### Reason for Visit



#### Confidence and Trust in Dental Professionals





# Patient Demographics

#### Patient Age



#### **Patient Type**

DenplanNHSPrivate fee-per-item

22% — 41%

#### Time Registered