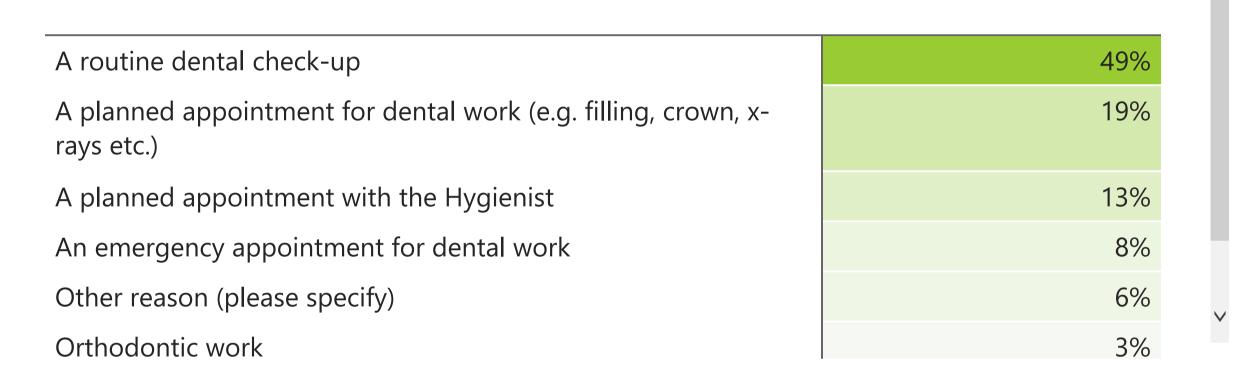

### **Denplan Patient Survey Results**

Practice Name

Number of Responses

From:

Date Range

Diamond Court Dental

185

04 February 2022

To:

07 February 2023





## Overall Experience





## Reception

#### **Convenience of Appointment**



### Receptionist/Non-clinical member; answered any queries



#### Receptionist/Non-clinical member; were professional



### Receptionist/Non-clinical member; were friendly and welcoming





# Booking Experience

#### Ease of Booking



#### **Booking Method**



#### Satisfaction with Appointment Availability







## Most Recent Appointment

#### Were Needs Met



#### **Waiting Time**



#### Reason for Visit



#### Confidence and Trust in Dental Professionals





# Patient Demographics

#### Patient Age



#### **Patient Type**

DenplanNHSPrivate fee-per-item

22% — 41%

#### Time Registered