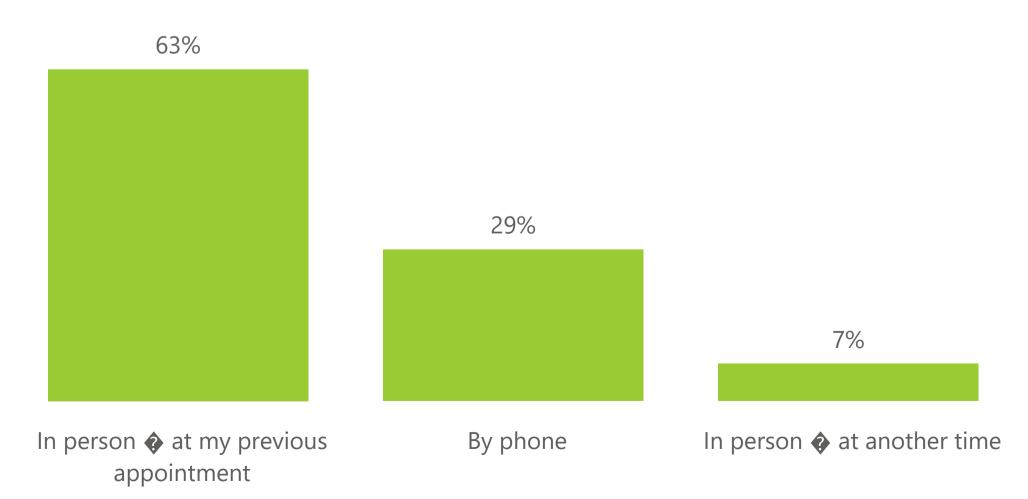

### **Denplan Patient Survey Results**

Practice Name

Number of Responses

From:

Date Range

Diamond Court Dental

185

04 February 2022

To:

07 February 2023





## Overall Experience





## Reception

#### **Convenience of Appointment**



### Receptionist/Non-clinical member; answered any queries



#### Receptionist/Non-clinical member; were professional



### Receptionist/Non-clinical member; were friendly and welcoming





# Booking Experience

#### Ease of Booking



#### **Booking Method**



#### Satisfaction with Appointment Availability







## Most Recent Appointment

#### Were Needs Met



#### **Waiting Time**



#### Reason for Visit



#### Confidence and Trust in Dental Professionals





# Patient Demographics

#### Patient Age



#### **Patient Type**

DenplanNHSPrivate fee-per-item

22% — 41%

#### Time Registered