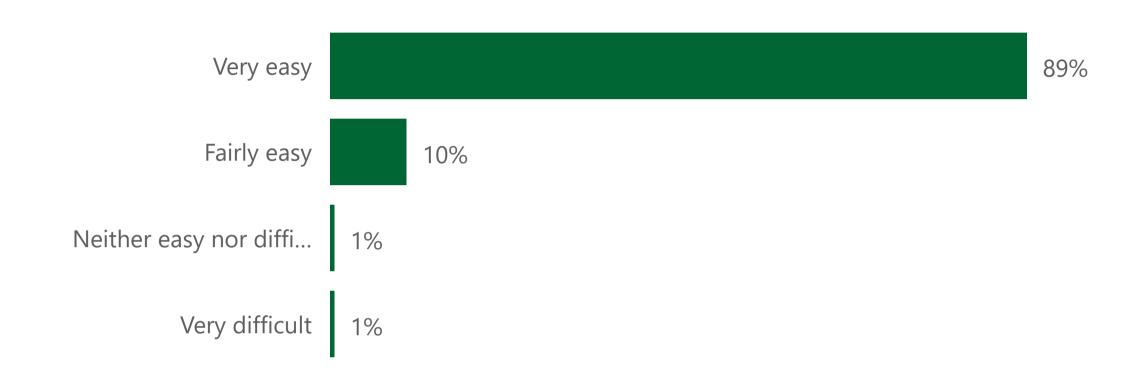

### **Denplan Patient Survey Results**

Practice Name

Number of Responses

From:

Date Range

Diamond Court Dental

185

04 February 2022

To:

07 February 2023





## Overall Experience





## Reception

#### **Convenience of Appointment**



### Receptionist/Non-clinical member; answered any queries



#### Receptionist/Non-clinical member; were professional



### Receptionist/Non-clinical member; were friendly and welcoming





# Booking Experience

#### Ease of Booking



#### **Booking Method**



#### Satisfaction with Appointment Availability







## Most Recent Appointment

#### Were Needs Met



#### **Waiting Time**



#### Reason for Visit



#### Confidence and Trust in Dental Professionals





# Patient Demographics

#### Patient Age



#### **Patient Type**

DenplanNHSPrivate fee-per-item

22% — 41%

#### Time Registered