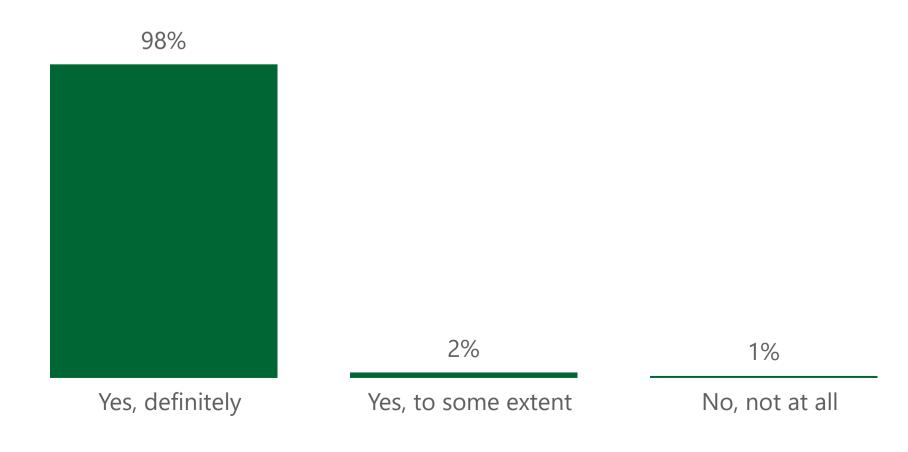

### **Denplan Patient Survey Results**

Practice Name

Number of Responses

From:

Date Range

Diamond Court Dental

185

04 February 2022

To:

07 February 2023





## Overall Experience





## Reception

#### **Convenience of Appointment**



### Receptionist/Non-clinical member; answered any queries



#### Receptionist/Non-clinical member; were professional



### Receptionist/Non-clinical member; were friendly and welcoming





# Booking Experience

#### Ease of Booking



#### **Booking Method**



#### Satisfaction with Appointment Availability







## Most Recent Appointment

#### Were Needs Met



#### **Waiting Time**



#### Reason for Visit



#### Confidence and Trust in Dental Professionals





# Patient Demographics

#### Patient Age



#### **Patient Type**

DenplanNHSPrivate fee-per-item

22% — 41%

#### Time Registered