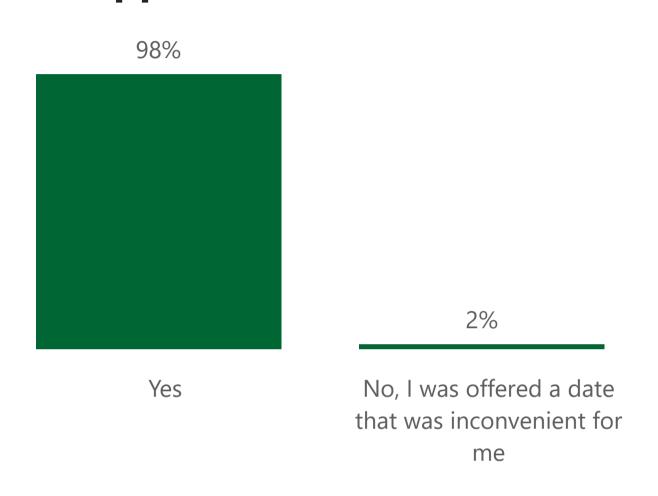

### **Denplan Patient Survey Results**

Practice Name

Number of Responses

From:

Date Range

Diamond Court Dental

185

04 February 2022

To:

07 February 2023





## Overall Experience





## Reception

#### **Convenience of Appointment**



### Receptionist/Non-clinical member; answered any queries



#### Receptionist/Non-clinical member; were professional



### Receptionist/Non-clinical member; were friendly and welcoming





# Booking Experience

#### Ease of Booking



#### **Booking Method**



#### Satisfaction with Appointment Availability







## Most Recent Appointment

#### Were Needs Met



#### **Waiting Time**



#### Reason for Visit



#### Confidence and Trust in Dental Professionals





# Patient Demographics

#### Patient Age



#### **Patient Type**

DenplanNHSPrivate fee-per-item

22% — 41%

#### Time Registered